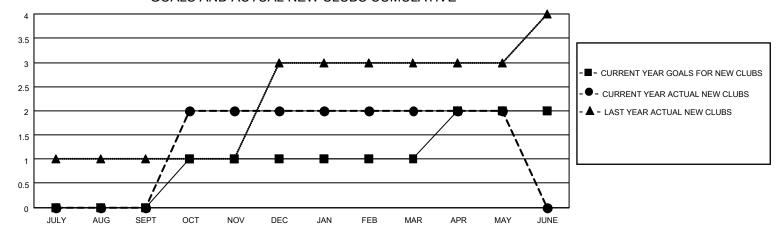

## MONTHLY MEMBERSHIP PROGRESS REPORT

LOCATION NEWFOUNDLAND-LABRADOR

District N 3

Results as of: 5/31/2022

| Clubs                 |               |           |               | Members               |                        |                         |                                                    |
|-----------------------|---------------|-----------|---------------|-----------------------|------------------------|-------------------------|----------------------------------------------------|
| RESULTS FOR 2021-2022 |               |           |               | RESULTS FOR 2021-2022 |                        |                         |                                                    |
| QUARTER               | NEW CLUB GOAL | NEW CLUBS | DROPPED CLUBS | QUARTER MEMI          | BER GROWTH NET<br>GOAL | MEMBER GROWTH<br>ACTUAL | DROPPED<br>MEMBERS ACTUAL<br>(including transfers) |
| JULY/AUG/SEPT         | 0             | 0         | 0             | JULY/AUG/SEPT         | 0                      | 4                       | 18                                                 |
| OCT/NOV/DEC           | 1             | 2         | 2             | OCT/NOV/DEC           | 5                      | 67                      | 68                                                 |
| JAN/FEB/MAR           | 0             | 0         | 0             | JAN/FEB/MAR           | 0                      | 13                      | 36                                                 |
| APR/MAY/JUNE          | 1             | 0         | 0             | APR/MAY/JUNE          | 5                      | 24                      | 39                                                 |

## GOALS AND ACTUAL NEW CLUBS CUMULATIVE