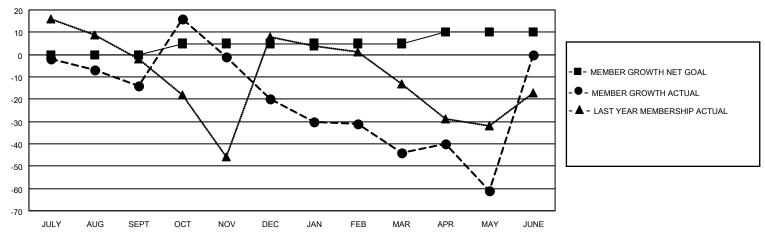

## MONTHLY MEMBERSHIP PROGRESS REPORT

LOCATION NEWFOUNDLAND-LABRADOR

District N 3

Results as of: 5/31/2022

| Clubs                 |               |           |               | Members               |                        |                         |                                                    |
|-----------------------|---------------|-----------|---------------|-----------------------|------------------------|-------------------------|----------------------------------------------------|
| RESULTS FOR 2021-2022 |               |           |               | RESULTS FOR 2021-2022 |                        |                         |                                                    |
| QUARTER               | NEW CLUB GOAL | NEW CLUBS | DROPPED CLUBS | QUARTER MEMI          | BER GROWTH NET<br>GOAL | MEMBER GROWTH<br>ACTUAL | DROPPED<br>MEMBERS ACTUAL<br>(including transfers) |
| JULY/AUG/SEPT         | 0             | 0         | 0             | JULY/AUG/SEPT         | 0                      | 4                       | 18                                                 |
| OCT/NOV/DEC           | 1             | 2         | 2             | OCT/NOV/DEC           | 5                      | 67                      | 68                                                 |
| JAN/FEB/MAR           | 0             | 0         | 0             | JAN/FEB/MAR           | 0                      | 13                      | 36                                                 |
| APR/MAY/JUNE          | 1             | 0         | 0             | APR/MAY/JUNE          | 5                      | 24                      | 39                                                 |

## GOALS AND ACTUAL MEMBERS CUMULATIVE

| DROPPED CLUBS: 2 |     | 24 CLUBS OF 49 ADDED 1 OR<br>MORE NEW MEMBERS | GENDER DISTRIBUTION                 |              |  |
|------------------|-----|-----------------------------------------------|-------------------------------------|--------------|--|
|                  |     | WORE NEW WEINDERS                             | MALE                                | 584 (57.09%) |  |
|                  |     |                                               | FEMALE                              | 439 (42.91%) |  |
| DROPPED MEMBERS  |     |                                               | NON BINARY                          | 0 (0.00%)    |  |
| BROTT ED MEMBERO |     |                                               | PREFER NOT TO ANSWER 0 (0.00%)      |              |  |
| DECEASED         | 25  |                                               |                                     | ,            |  |
| CLUB CANCELLED   | 13  | CLICK HERE FOR CUMULATIVE                     | TOTAL FAMILY UNIT MEMBERS           | 216          |  |
| OTHER            | 123 | MEMBERSHIP DATA                               |                                     |              |  |
| TOTAL            | 161 |                                               | FAMILY MEMBERS PAYING HALF DUES 109 |              |  |
|                  |     |                                               |                                     |              |  |